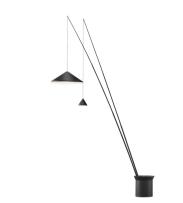

## 5605

Design By Arik Levy

Floor lamp. Designed by Arik Levy. Two arms rise from the base to supply the light where the user needs it. The angle of the rods is adjustable. The base is supplied with black stones. Electronic control push-button. LED light source.