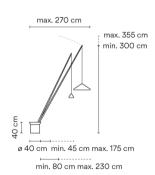

## 5605

Design By Arik Levy

Floor lamp. Designed by Arik Levy. Two arms rise from the base to supply the light where the user needs it. The angle of the rods is adjustable. The base is supplied with black stones. Electronic control push-button. LED light source.

Push

Instalation type

Surface Canopy

Materials

Cane: Carbon fiber

Base: Steel

Light source

2 x LED 9W 350mA