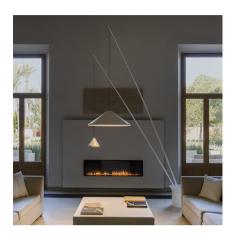

## 5605

Design By Arik Levy

Floor lamp. Designed by Arik Levy. Two arms rise from the base to supply the light where the user needs it. The angle of the rods is adjustable. The base is supplied with black stones. Electronic control push-button. LED light source.